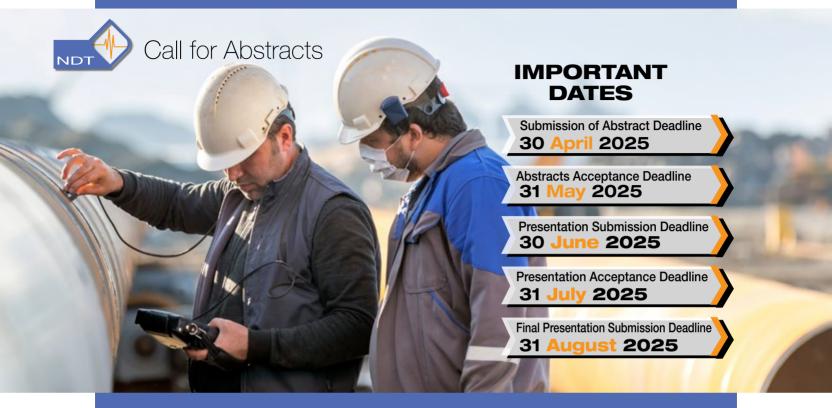

#### ABSTRACT SUBMISSIONS

Scientists, Engineers, Managers and Students are invited on the topics outlined above and other subjects related to the theme of the conference.

Abstracts should be submitted through **www.mendt.co.** 

#### conference.manager@bse.bh

Abstracts should clearly state the subject matter, the objectives, and important conclusions to be presented in a full abstract format. The abstract should include the title of the paper, a 150-400 word description of the paper, the author's name(s) and affiliation including the mailing and email addresses. Guidelines for the submission of manuscript for review and the preparation of the final draft will be communicated upon the acceptance of the abstract (see abstract submission form). Complete presentations will be distributed at the conference electronically.