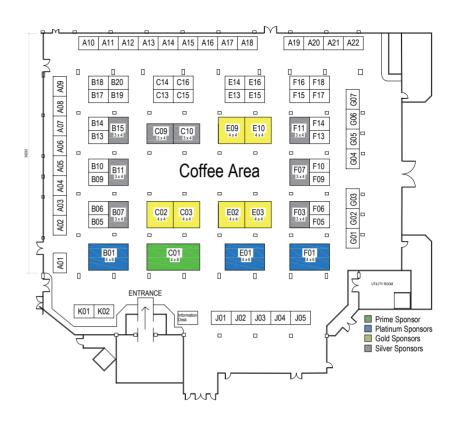

#### **Details & Benefits**

The exhibition stands are 3m wide and 2m deep with 2.4m height. Stand fittings will consist of a White wall panels 2.4m height, Carpet Floor, 2 Tables with three chairs, two fluorescent lights, one 240 volt power socket. In addition, each exhibitor can avail the following benefits:

# **Exhibition Stand Booking Form**

01 - 04 December 2025 Gulf Convention Centre Gulf Hotel, Kingdom of Bahrain

| Company:                                                                                                                    |                           |                                                                                                                                                         |                      |                                     |  |
|-----------------------------------------------------------------------------------------------------------------------------|---------------------------|---------------------------------------------------------------------------------------------------------------------------------------------------------|----------------------|-------------------------------------|--|
| Name of Representative:                                                                                                     |                           |                                                                                                                                                         | Position:            |                                     |  |
| Mailing Address:                                                                                                            |                           |                                                                                                                                                         | City:                | Country:                            |  |
| Postal Code:                                                                                                                | Tel:                      | Mob:                                                                                                                                                    | Fax:                 | Email:                              |  |
| Products or services to b                                                                                                   | e displayed:              |                                                                                                                                                         |                      |                                     |  |
| Signature:                                                                                                                  |                           | Date                                                                                                                                                    | <b>)</b>             |                                     |  |
| Select the desired sta                                                                                                      | and options               |                                                                                                                                                         |                      |                                     |  |
| Option A (Shell Scheme Package)                                                                                             |                           |                                                                                                                                                         | Option B (S          | Stand Space Only min 6 sq.m)        |  |
| Participation fees: BHD 1,200 or USD 3,200 (6 sq. mtr.)                                                                     |                           | Participation fees: BHD 190 or USD 515 (per Sq.mtr)                                                                                                     |                      |                                     |  |
| No. of Stands Requ                                                                                                          | ired                      |                                                                                                                                                         | Stand Nos.           |                                     |  |
| Shell Scheme (Opt<br>Participation include                                                                                  | •                         |                                                                                                                                                         | Select desired s     | stands from exhibition stand layout |  |
| White wall panels 2.4m height, Carpet Floor, 2 Tables with three chairs, two fluorescent lights, one 240 volt power socket. |                           | Space Only (Option B) Participation does not include any stand construction except one 13 AMP power supply. (It is not permitted to use wall partitions |                      |                                     |  |
| Stand Nos.                                                                                                                  |                           |                                                                                                                                                         | of adjacent stands). |                                     |  |
| Select desired stance                                                                                                       | ds from the exhibition st | and layout                                                                                                                                              |                      |                                     |  |
|                                                                                                                             |                           | VAT Added                                                                                                                                               |                      | VAT Added                           |  |