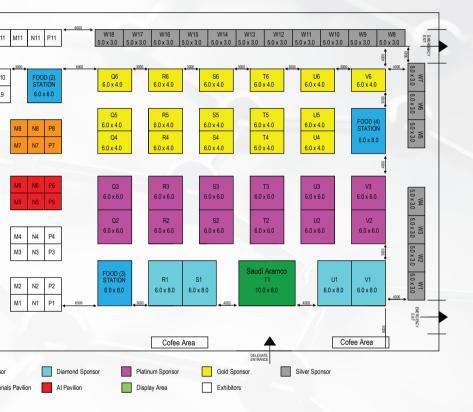

|





n with the fittings - **US\$10,000 (per 9 sq. m)** n without the fittings - **US\$9,000 (per 9 sq. m)** 

www.mecconline.com

### **CONFERENCE VENUE**

Dhahran International Exhibitions Company "Dhahran Expo' is considered as one of the largest exhibition companies in the Kingdom of Saudi Arabia. Since its inception, Dhahran Expo has consolidated its position as a leader in the exhibition industry in the area.

Dhahran Expo has a full range of services that can put together a customized solution for every event. The company supports the MICE industry by opening-up markets for its customers, hosting attentively with excellent care its clients, visitors and guests, before during and after any event. Dhahran Expo excel in creating brand leading, highly targeted events where people from arou